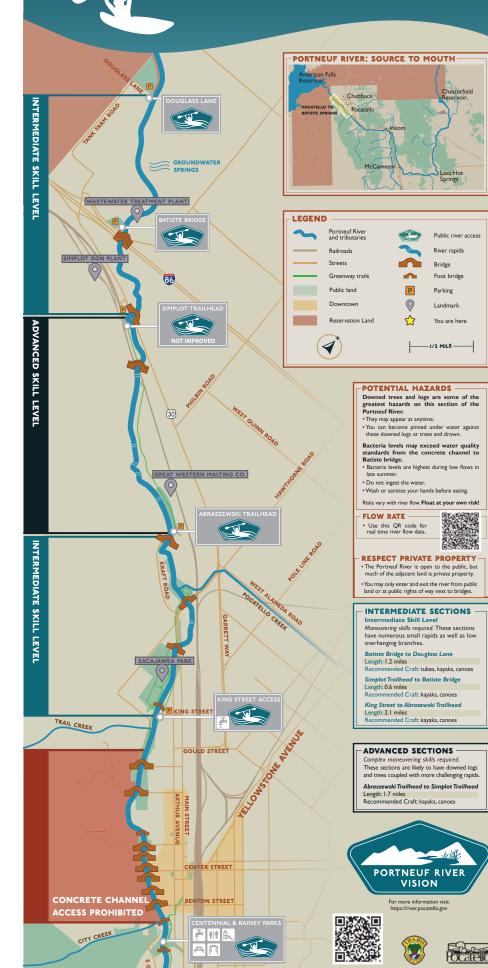

# PORTNEUF RIVER WATER TRAIL

POCATELLO TO BATISTE SPRINGS

## 2024 Floating Notes King Street -Batiste Bridge

Float contains numerous unmarked log jams. Use caution and expect to get out of craft at least 6 times, depending on flow rate.

## FLOW RATE

The size of rapids varies with river flow.

#### Float at your own risk.

**50 cfs flow** 0.25-0.5 mph flow rate

**100 cfs flow** 1.5-2.5 mph flow rate

**250 cfs flow** 2.0-3.0 mph flow rate

Float time will be faster with a paddle.

The river is slower downstream of Taysom Rotary Park and speeds up again downstream of the Abraszewski Trailhead.