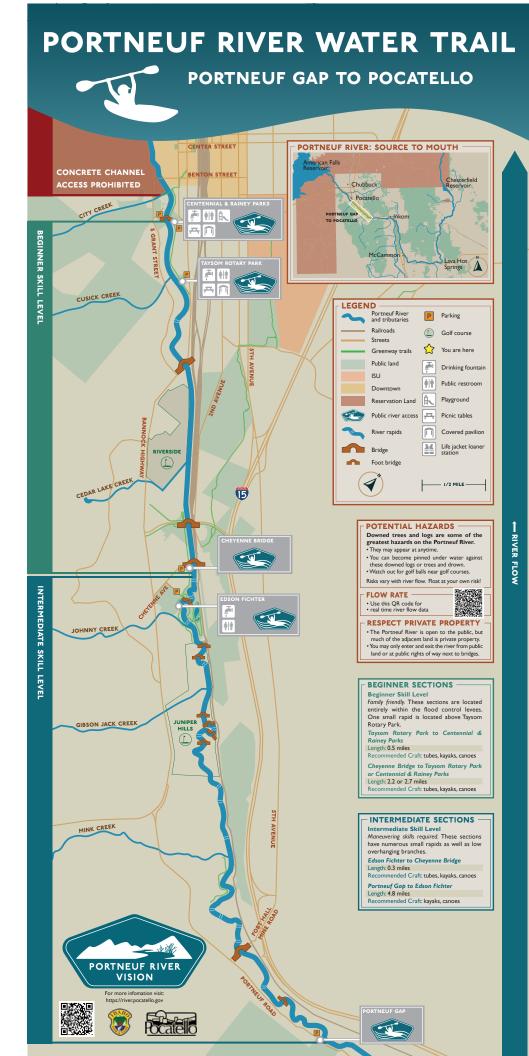

# PORTNEUF RIVER WATER TRAIL

POCATELLO TO BATISTE SPRINGS

### Interactive Float Map

RIVER FLOW

River Vision Website

## FLOW RATE

The size of rapids varies with river flow.

#### Float at your own risk.

**50 cfs flow** 0.25-0.5 mph flow rate

**100 cfs flow** 1.5-2.5 mph flow rate

**250 cfs flow** 2.0-3.0 mph flow rate

Float time will be faster with a paddle.

The river is slower downstream of Taysom Rotary Park and speeds up again downstream of the Abraszewski Trailhead.